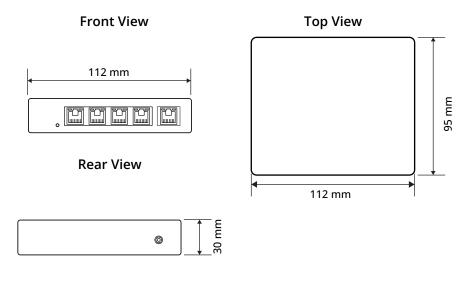

## **Accessories:**

Power Adapter

2D Din Rail

| HARDWARE SPECIFICATION    |                                                                            |
|---------------------------|----------------------------------------------------------------------------|
| Physical Characteristics  |                                                                            |
| LAN                       | 5 x 10/100 Mbps (MDI/MDIX)                                                 |
| MAC Address table entries | 2000 address                                                               |
| Jumbo Frame               | 2048 bytes                                                                 |
| MTBF                      | 1555711 Hrs                                                                |
| Power                     |                                                                            |
| Socket type               | 4 pin Industrial socket / DC Jack                                          |
| Input Voltage             | 9-30 Vdc                                                                   |
| Power Consumption         | <5W                                                                        |
| Operating Temperature     | -0 ~ 60° C                                                                 |
| Humidity                  | 10 ~ 90% (Non-condensing)                                                  |
| Ingress Protection Rating | IP30                                                                       |
| Mechanical                |                                                                            |
| Housing                   | Sheet Metal Enclosure                                                      |
| Dimension                 | 30 x 112 x 95mm (HHxWWxDD)                                                 |
| Weight                    | 400 gms*                                                                   |
| Colour                    | Black/Grey                                                                 |
| LED                       |                                                                            |
| Status                    | PWR(On/Off), LAN Activity LED (Green: Active connection, Orange: 100 Mbps) |
| Technology                |                                                                            |
| Ethernet Standards        | IEEE 802.3 for 10Base-T                                                    |
|                           | IEEE 802.3u for 100Base-TX                                                 |
|                           | IEEE 802.3x for Flow control                                               |
|                           |                                                                            |