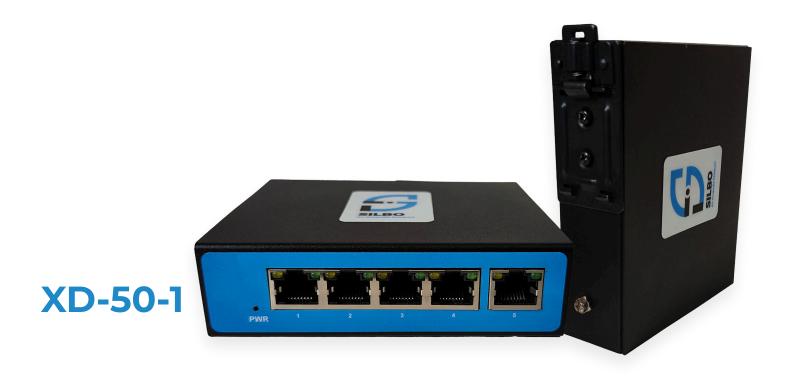

5x 10/100

Slim Type

XD-50-1 is an unmanaged Ethernet switch with 5x 10/100 Base-TX ports. In addition, the operating temperature range from -10°C to 60°C can satisfy most of operating environment. Therefore, the switch is one of the most reliable choices for Ethernet application.

## **Features**

- 5x 10/100 Base-TX ports
- Compact size for easy installation
- QoS supported to process critical data in heavy traffic
- Support Store and Forward Transmission
- IP30 protection
- -10 to 60°C operating temperature range
- DIN-Rail mounting enabled