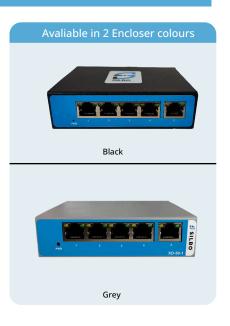

## **Accessories:**

Power Adapter

2D Din Rail

| HARDWARE SPECIFICATION    |                                                                            |
|---------------------------|----------------------------------------------------------------------------|
| Physical Characteristics  |                                                                            |
| LAN                       | 5 x 10/100 Mbps (MDI/MDIX)                                                 |
| MAC Address table entries | 2000 address                                                               |
| Jumbo Frame               | 2048 bytes                                                                 |
| MTBF                      | 1555711 Hrs                                                                |
| Power                     |                                                                            |
| Socket type               | 4 pin Industrial socket / DC Jack                                          |
| Input Voltage             | 9-30 Vdc                                                                   |
| Power Consumption         | <5W                                                                        |
| Operating Temperature     | -0 ~ 60° C                                                                 |
| Humidity                  | 10 ~ 90% (Non-condensing)                                                  |
| Ingress Protection Rating | IP30                                                                       |
| Mechanical                |                                                                            |
| Housing                   | Sheet Metal Enclosure                                                      |
| Dimension                 | 30 x 112 x 95mm (HHxWWxDD)                                                 |
| Weight                    | 400 gms*                                                                   |
| Colour                    | Black/Grey                                                                 |
| LED                       |                                                                            |
| Status                    | PWR(On/Off), LAN Activity LED (Green: Active connection, Orange: 100 Mbps) |
| Technology                |                                                                            |
| Ethernet Standards        | IEEE 802.3 for 10Base-T                                                    |
|                           | IEEE 802.3u for 100Base-TX                                                 |
|                           | IEEE 802.3x for Flow control                                               |
|                           |                                                                            |