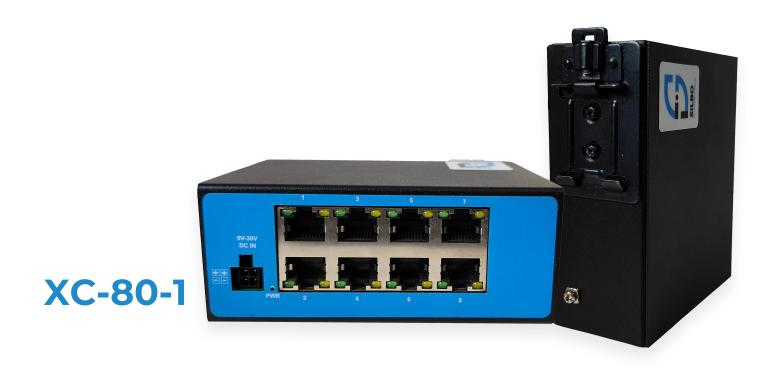

8x 10/100

**POWER** 

9-30 VDC

Slim Type

XC-80-1 is an unmanaged Ethernet switch with 8x 10/100/1000 Base-TX ports. In addition, the operating temperature range from -10°C to 60°C can satisfy most of operating environment. Therefore, the switch is one of the most reliable choices for Ethernet application.

## **Features**

- 8x 10/100/1000 Base-TX ports
- Compact size for easy installation
- QoS supported to process critical data in heavy traffic
- Support Store and Forward Transmission
- IP30 protection
- -10 to 60°C operating temperature range
- DIN-Rail mounting enabled