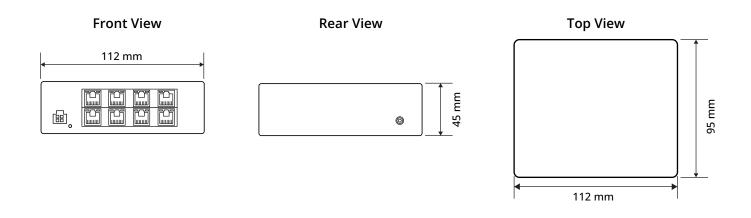

## **Accessories:**

**Power Adapter** 

2D Din Rail

| HARDWARE SPECIFICATION    |                                                                            |
|---------------------------|----------------------------------------------------------------------------|
| Physical Characteristics  |                                                                            |
| LAN                       | 8 x 10/100 Mbps (MDI/MDIX)                                                 |
| MAC Address table entries | 2000 address                                                               |
| Jumbo Frame               | 2048 bytes                                                                 |
| MTBF                      | 1555711 Hrs                                                                |
| Power                     |                                                                            |
| Socket type               | 4 Pin Industrial Jack                                                      |
| Input Voltage             | 9-30 Vdc                                                                   |
| Power Consumption         | <5W                                                                        |
| Operating Temperature     | -0 ~ 60° C                                                                 |
| Humidity                  | 10 ~ 90% (Non-condensing)                                                  |
| Ingress Protection Rating | IP30                                                                       |
| Mechanical                |                                                                            |
| Housing                   | Sheet Metal Enclosure                                                      |
| Dimension                 | 45 x 112 x 95mm (HHxWWxDD)                                                 |
| Weight                    | 400 gms*                                                                   |
| LED                       |                                                                            |
| Status                    | PWR(On/Off), LAN Activity LED (Green: Active connection, Orange: 100 Mbps) |
| Technology                |                                                                            |
| Ethernet Standards        | IEEE 802.3 for 10Base-T                                                    |
|                           | IEEE 802.3u for 100Base-TX                                                 |
|                           | IEEE 802.3x for Flow control                                               |