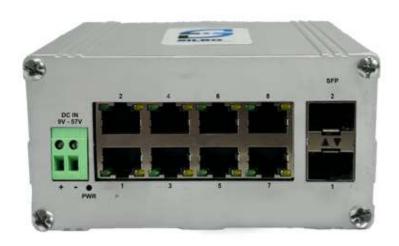

## XB-82-2

| ETHERNET       | POWER    |
|----------------|----------|
| 8x 10/100/1000 | 9-57 VDC |
|                |          |

| HARDWARE SPECIFICATION    |                                                                                                                        |
|---------------------------|------------------------------------------------------------------------------------------------------------------------|
| LAN                       | 8 x 10/100/1000 Mbps (MDI/MDIX)                                                                                        |
| SFP                       | 2 x SFP                                                                                                                |
| MAC Address table entries | 2000                                                                                                                   |
| Jumbo Frame               | 9216 bytes                                                                                                             |
| Buffer size               | 128 KB                                                                                                                 |
| Power                     |                                                                                                                        |
| Socket type               | 2 Pin TB                                                                                                               |
| Input Voltage             | 9-57 Vdc                                                                                                               |
| Power Consumption         | 5.5 W                                                                                                                  |
| Operating Temperature     | -30 ~ 65°C                                                                                                             |
| Humidity                  | 10 ~ 90% (non-condensing)                                                                                              |
| Ingress Protection Rating | IP30                                                                                                                   |
| Mechanical                |                                                                                                                        |
| Housing                   | Industrial Aluminium                                                                                                   |
| Dimension                 | 58x112x114mm (HHxWWxDD)                                                                                                |
| Weight                    | 295 gms*                                                                                                               |
| LED Status                | PWR(On/Off), LAN Activity LED (Green: Active connection, Orange: 1000 Mbps), SFP Status LED (Green: Connection status) |
| Standard Packaging        | Product                                                                                                                |