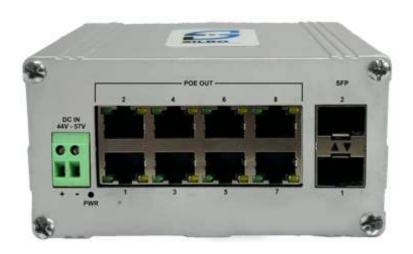

## XA-82-2

| ETHERNET       | PoE Budget | POWER                |
|----------------|------------|----------------------|
| 8x 10/100/1000 | 240 W      | 9-43 VDC: No PoE Out |
|                |            | 44-57 VDC: PoE Out   |

| HARDWARE SPECIFICATION                                               |                                                                                                                        |                           |
|----------------------------------------------------------------------|------------------------------------------------------------------------------------------------------------------------|---------------------------|
| LAN                                                                  | 8 x 10/100/1000 Mbps (MDI/MDIX)                                                                                        |                           |
| SFP                                                                  | 2 x SFP                                                                                                                |                           |
| PoE                                                                  | LAN Port 1 – 8 (PoE Out)                                                                                               |                           |
| PoE Standard                                                         | 802.3at & 802.3af                                                                                                      |                           |
| PoE Budget (Per Port)                                                | dget 240 W(Max)                                                                                                        |                           |
| Total PoE Budget                                                     |                                                                                                                        |                           |
| MAC Address table entries                                            |                                                                                                                        |                           |
| Jumbo Frame                                                          | 9216 bytes                                                                                                             |                           |
| Buffer size                                                          | 128 KB                                                                                                                 |                           |
| Power                                                                |                                                                                                                        |                           |
| Socket type                                                          | 2 Pin TB                                                                                                               |                           |
| Input Voltage                                                        | 9-57 Vdc (PoE out will work from 44-57Vdc Input)                                                                       |                           |
| Power Consumption                                                    | 5.5 W (Non PoE) / 245.5 W (With PoE)                                                                                   |                           |
| Operating Temperature -30 ~ 65°C  Humidity 10 ~ 90% (non-condensing) |                                                                                                                        |                           |
|                                                                      |                                                                                                                        | Ingress Protection Rating |
| Mechanical                                                           | 1echanical                                                                                                             |                           |
| Housing                                                              | Industrial Aluminium                                                                                                   |                           |
| Dimension                                                            | 58x112x114mm (HHxWWxDD)                                                                                                |                           |
| Weight                                                               | 300 Gm*                                                                                                                |                           |
| LED Status                                                           | PWR(On/Off), LAN Activity LED (Green: Active connection, Orange: 1000 Mbps), SFP Status LED (Green: Connection status) |                           |
| Standard Packaging                                                   | Product                                                                                                                |                           |